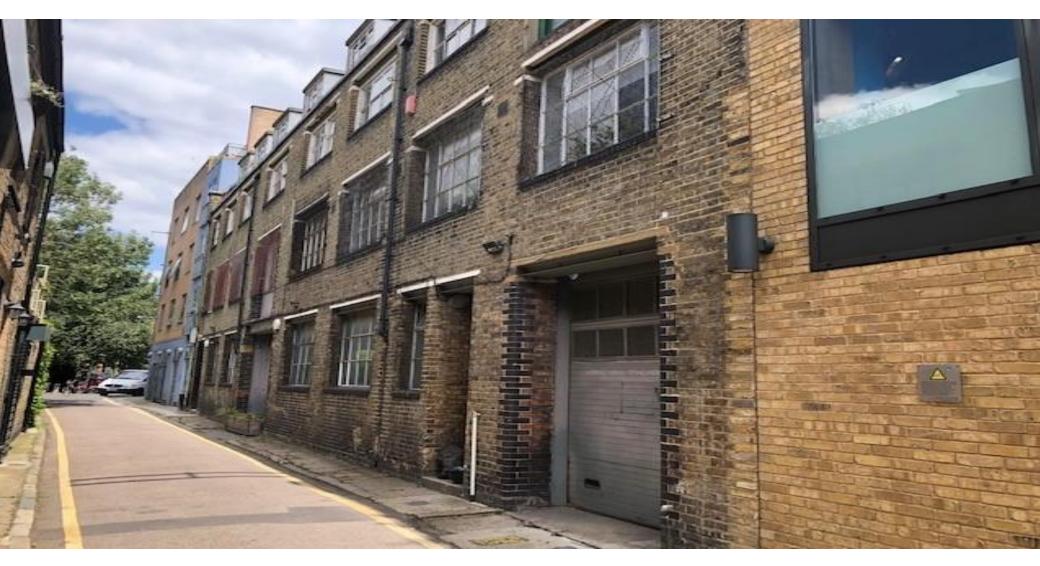

#### Description

A former warehouse converted to provide character offices located just off Bermondsey Street and within walking distance to London Bridge mainline and underground station.

The available office is located on the second floor (walk up) offering a large open plan office (dual aspect) to include a separate meeting room and three private office suites. There is also a kitchen and male / female W.C facilities.

#### Location

Located just off St Thomas Street and a short walk to the ever popular Bermondsey Street providing a host of bars and restaurants nearby. Other amenities can be found along Tower Bridge Road together with various bus routes to all destinations.