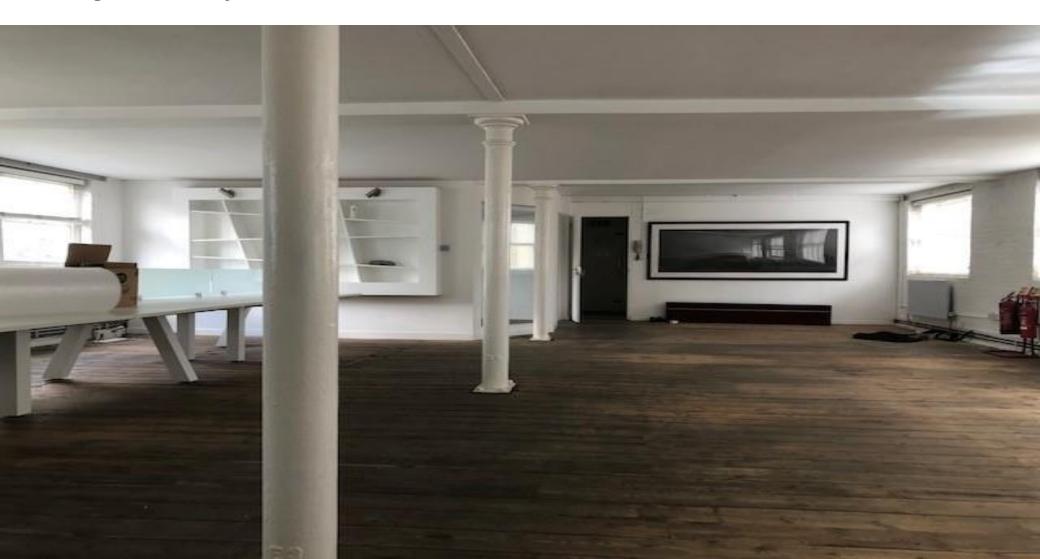

#### Description

A former warehouse converted to provide character offices located just off Bermondsey Street and within walking distance to London Bridge mainline and underground station.

The available office is located on the second floor (walk up) offering a large open plan office (dual aspect) to include a separate meeting room and three private office suites. There is also a kitchen and male / female W.C facilities.

#### **Specifications**

- Gas central heating
- Wood flooring
- Separate meeting room
- ❖ 3 private office suites
- Kitchen
- \* Own W.C facilities
- ❖ Excellent natural light
- ❖ Central SE1 location

#### Floor Areas

Second Floor: 1,800 sq ft (167 sqm)