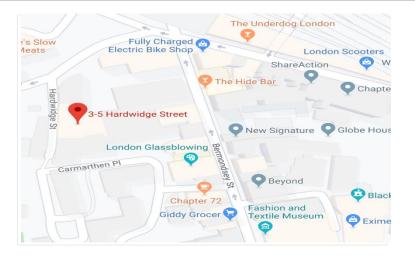

#### Location

Located just off St Thomas Street and a short walk to the ever popular Bermondsey Street providing a host of bars and restaurants nearby. Other amenities can be found along Tower Bridge Road together with various bus routes to all destinations.

London Bridge mainline (Southern /Thameslink & southeastern) and underground (Jubilee & Northern line) is approximately three minutes walk away offering various connections to all destinations.