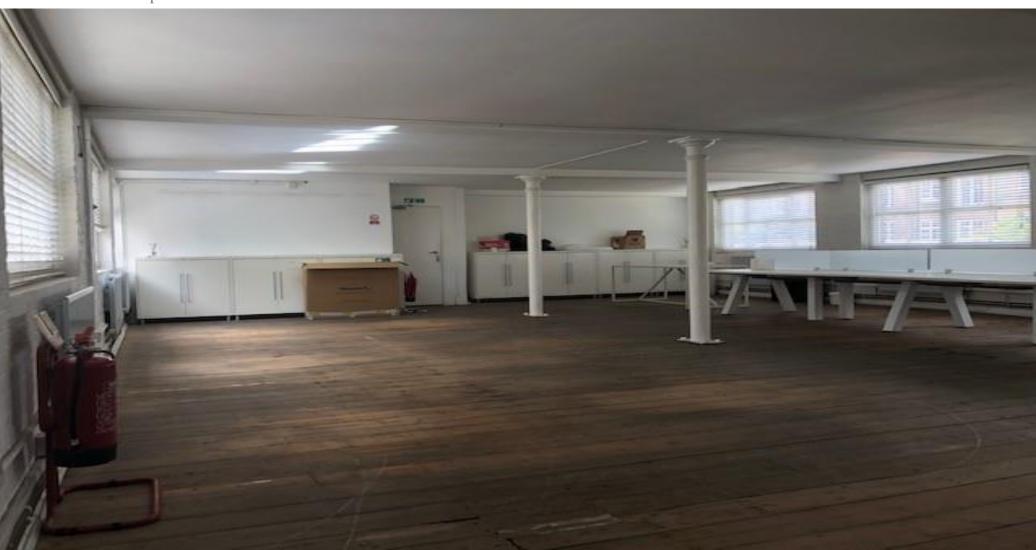

#### Description

A former warehouse converted to provide character offices located just off Bermondsey Street and within walking distance to London Bridge mainline and underground station.

The available office is located on the second floor (walk up) offering a large open plan office (dual aspect) to include a separate meeting room and three private office suites. There is also a kitchen and male / female W.C facilities.

#### **Specifications**

- Gas central heating
- Wood flooring
- Separate meeting room
- ❖ 3 private office suites
- Kitchen
- \* Own W.C facilities
- ❖ Excellent natural light
- ❖ Central SE1 location