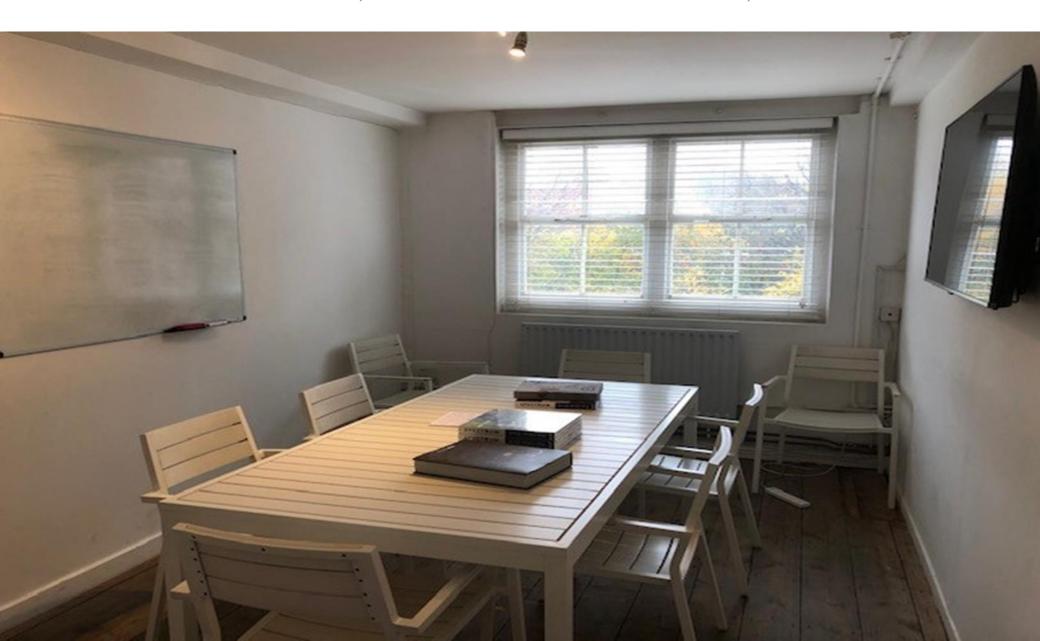

#### Description

A former warehouse converted to provide character offices located just off Bermondsey Street and within walking distance to London Bridge mainline and underground station.

The available office is located on the second floor (walk up) offering a large open plan office (dual aspect) to include a separate meeting room and three private office suites. There is also a kitchen and male / female W.C facilities.

#### **Specifications**

- Gas central heating
- Wood flooring
- Separate meeting room
- ❖ 3 private office suites
- Kitchen
- \* Own W.C facilities
- ❖ Excellent natural light
- ❖ Central SE1 location